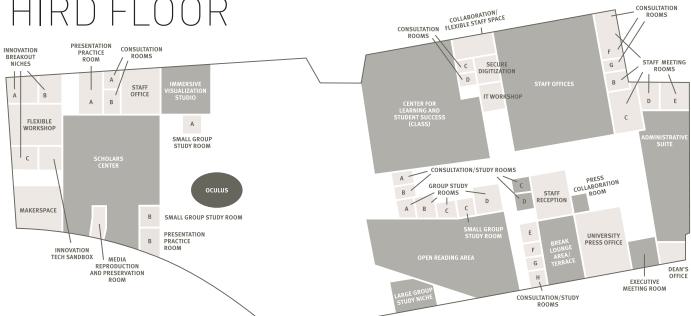

# THIRD FL

| Space                                           | Naming Value | Square Footage* |  |
|-------------------------------------------------|--------------|-----------------|--|
| Open Reading Area                               | 500,000      | 3,300           |  |
| Immersive Visualization Studio                  | \$250,000    | 700             |  |
| Center for Learning and Student Success (CLASS) | \$250,000    | 5,000           |  |
| Makerspace                                      | \$200,000    | 600             |  |
| Scholars Studio                                 | \$150,000    | 5,500 RESERVED  |  |
| Flexible Workshop                               | \$100,000    | 800             |  |
| Dean's Office                                   | \$100,000    | 200 RESERVED    |  |
| Media Reproduction and                          | \$50,000     | 160             |  |
| Presentation Practice Room (qty. 2)             | \$50,000     | 200-300         |  |
| Staff Offices                                   | \$50,000     | 5,000           |  |
| Administrative Suite                            | \$50,000     | 900             |  |
| Staff Reception                                 | \$50,000     | 600             |  |
| Executive Meeting Room                          | \$25,000     | 500             |  |
| Group Study Room (qty. 4)                       | \$20,000     | 175-275         |  |
| Large Group Study Niche                         | \$20,000     | 400 RESERVED    |  |
| Collaboration/Flexible Staff Space              | \$20,000     | 350             |  |
| University Press Office                         | \$20,000     | 1,400           |  |
| Break Lounge Area/Terrace                       | \$20,000     | 700 RESERVED    |  |
| Small Group Study Room (qty. 3)                 | \$10,000     | 160             |  |
| Innovation Breakout Niche (qty. 3)              | \$10,000     | 190-200         |  |
| Innovation Tech Sandbox                         | \$10,000     | 200             |  |
| Staff Office                                    | \$10,000     | 750             |  |
| Consultation Room (qty. 7)                      | \$10,000     | 75-190          |  |
| Consultation/Study Room (qty. 8)                | \$10,000     | 75-190          |  |
| Press Collaboration Room                        | \$10,000     | 100             |  |
| Staff Meeting Room (qty. 5)                     | \$10,000     | 175-275         |  |
| IT Workshop                                     | \$10,000     | 250             |  |
| Secure Digitization                             | \$10,000     | 250             |  |
|                                                 |              |                 |  |