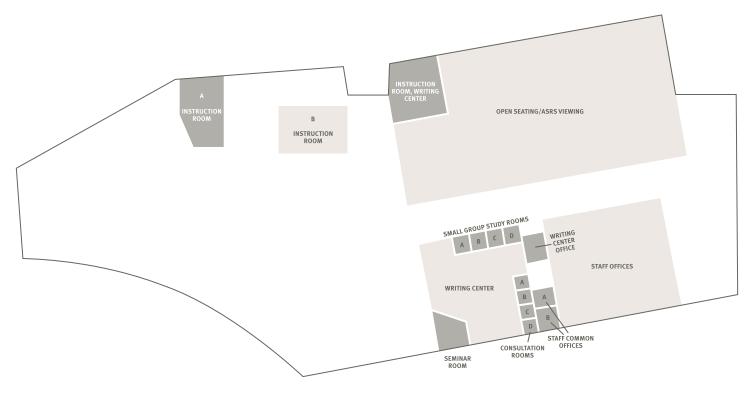

### SECOND FLOOR

| Space                            | Naming Value | Square Footage* |
|----------------------------------|--------------|-----------------|
| Open Seating/ASRS Viewing        | \$500,000    | 5,000           |
| Writing Center                   | \$250,000    | 2,350           |
| Instruction Room (qty. 2)        | \$100,000    | 1,000           |
| Instruction Room, Writing Center | \$50,000     | 900             |
| Staff Offices                    | \$50,000     | 4,600           |
| Seminar Room                     | \$25,000     | 270             |
| Small Group Study Room (qty. 4)  | \$10,000     | 75-100          |
| Consultation Room (qty. 4)       | \$10,000     | 75-100          |
| Writing Center Office            | \$10,000     | 200             |
| Staff Common Office (qty. 2)     | \$10,000     | 110-170         |