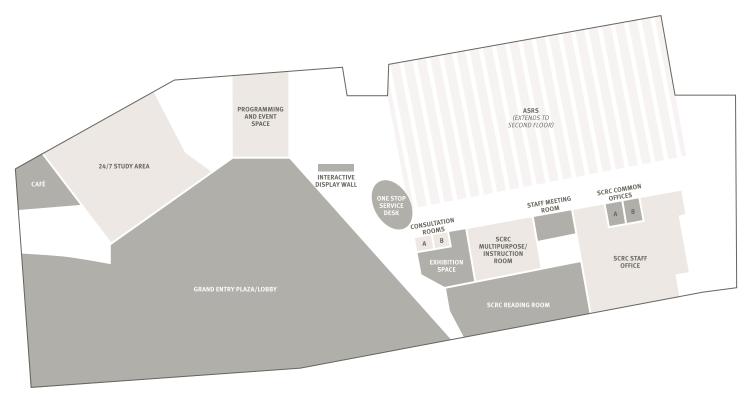

# FIRST FLOOR

| Space                              | Naming Value | Square Footage* |            |
|------------------------------------|--------------|-----------------|------------|
| SCRC Reading Room                  | \$1,000,000  | 2,400           | RESERVED   |
| Exhibition Space                   | \$1,000,000  | 700             |            |
| Programming and Event Space        | \$1,000,000  | 1,800           |            |
| 24/7 Study Area                    | \$250,000    | 4,750           |            |
| One Stop Service Desk              | \$250,000    | 500             |            |
| Interactive Display Wall           | \$200,000    |                 |            |
| Café                               | \$100,000    | 1,350           |            |
| SCRC Multipurpose/Instruction Room | \$100,000    | 1,100           | RESERVED   |
| SCRC Staff Office                  | \$50,000     | 3,150           |            |
| Consultation Room (qty. 2)         | \$10,000     | 70-75           |            |
| SCRC Common Office (qty. 2)        | \$10,000     | 150             | 1 RESERVED |
| Staff Meeting Room                 | \$10,000     | 300             | RESERVED   |