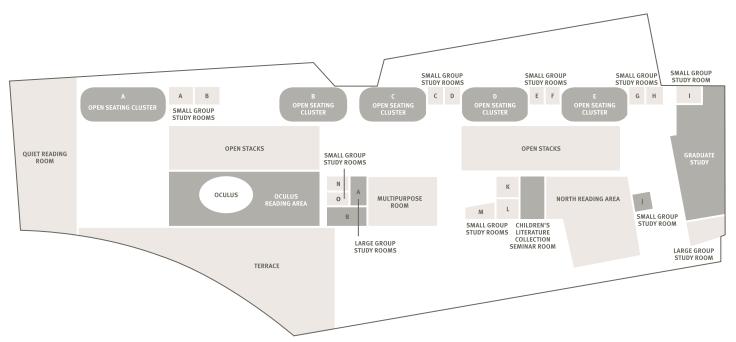

# FOURTH FLOOR & OUTDOOR SPACES

| Space                                         | Naming Value | Square Footage* |            |
|-----------------------------------------------|--------------|-----------------|------------|
| Quiet Reading Room                            | \$1,000,000  | 3,200           |            |
| Terrace                                       | \$500,000    | 3,800           |            |
| Oculus Reading Area                           | \$500,000    | 11,000-12,000   |            |
| Graduate Study                                | \$500,000    | 2,475           |            |
| North Reading Area                            | \$250,000    | 12,000-15,000   |            |
| Open Stacks                                   | \$150,000    | 5,000           |            |
| Multipurpose Room                             | \$50,000     | 1,200           |            |
| Children's Literature Collection Seminar Room | \$50,000     | 390             | RESERVED   |
| Large Group Study Room                        | \$25,000     | 300             |            |
| Open Seating Cluster (qty. 5)                 | \$25,000     | 300-400         |            |
| Large Group Study Room (qty. 2)               | \$20,000     | 220-300         |            |
| Small Group Study Room (qty. 15)              | \$10,000     | 50-120          | 2 RESERVED |
| Grand Entry Plaza/Lobby                       | \$1,000,000  |                 |            |
| Library Walkway                               | \$1,000,000  |                 |            |
| Green Roof                                    | \$500,000    |                 | RESERVED   |
| 24-7 Entry Plaza                              | \$250,000    |                 |            |
| Grove                                         | \$100,000    |                 |            |